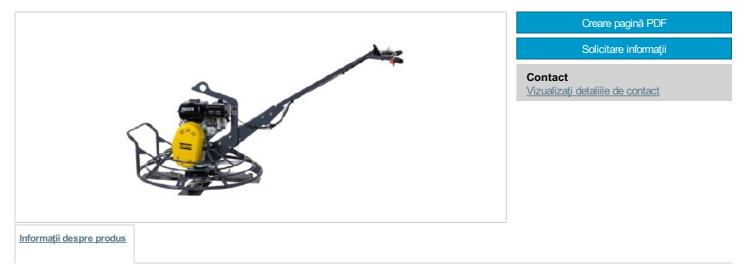

# BG375: Walk-behind petrol driven 950 mm (37") trowel with short handle and twist-pitch. Quickstop line

#### 4812 0554 18

This high capacity trowels have 900 to 1,200 mm trowel diameters and power outputs from 5.5 to 9 hp. An adjustable handle with two different lengths makes work comfortable and safe.

#### Features & benefits

Safety belt-clutch with direct stop Variable speed Adjustable handle Quick release blades available Service support Carrying handle Easy cleaning

### Technical data

|                               | Unități: Metric Imperial |
|-------------------------------|--------------------------|
| Technical Specifications      |                          |
| Protection ring diameter (nm) | 950                      |
| Type of handle                | Foldable                 |
| Operating weight              | 84 kg                    |
| Blade diameter (mm)           | 900                      |
| Disc diameter (nm)            | 945                      |
| Roating blade diameter        | 945 mm                   |
| Blade speed (rpm)             | 40-115                   |
| Number of blades              | 4                        |
| Pitch Control                 | Twist-Ptch               |
| Outch type                    | Quickstop                |
| Lifting hook                  | Standard                 |
| Transport wheels              | Accessory                |
| Bladearm Type                 | Quick-Release / Bolt-on  |
| Engine                        |                          |

| Engine brand                                | Honda                |
|---------------------------------------------|----------------------|
| Model                                       | GX160                |
| Power                                       | 5HP                  |
| Fuel                                        | Petrol               |
| Fuel tank capacity                          | 3.11                 |
| Vibration                                   | 3.5 m/s <sup>2</sup> |
| Sound power level, guaranteed               | 106 Lw AdB(A)        |
| Sound pressure level at operator's position | 92 LpAdB(A)          |
| Model code                                  | H5FBCTP              |
| Nr. de catalog                              | 4812055418           |